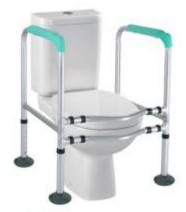

恒生防护 ZENITH SAFE

> The foldable design for saving space

- > Adjustable height aluminum frame
- > Arms provide support for sitting an rising
- > Latex-free rubber tips
- > With shower holder

- >Aluminium bathroom safety frame
- >Ttextured handles create a comfortable >Large suction cup caps on the interior legs
- >Width and height adjustable
- >Tool-free assembly