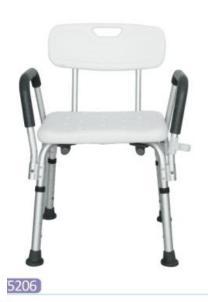

HS-01N

- >Adjustable height aluminum frame
- >Arc blow molding seat, wider for more comfortable
- >Built-in hand held and shower holder
- >Latex-free rubber tips

- >Adjustable height aluminum frame
- >Latex-free rubber tips >With shower holder