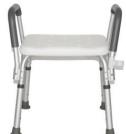

# Shower chair roduct display >>>

>Adjustable height aluminum frame >Arc blow molding seat, wider for more comfortable >Built-in hand held and shower holder

>Anti-skid tip, safe and strong

> Adjustable height aluminum frame

- > Arc blow molding seat, wider for more comfortable
- > Built-in hand held and shower holder
- > Anti-skid tip, safe and strong
- > Foldable frame for easy storage and space saving

- >Detachable arms provide support for sitting an rising
- >U-shape design for cleaning purpose
- >Removable back
- >Height adjustable in 7 increments (8 holes)
- >Aluminum frame

>Tool-free assembly

> Detachable arms provide support for sitting an rising

- > U-shape design for cleaning purpose
- > Removable back
- > Height adjustable in 7 increments (8 holes)
- > Aluminum frame

> Tool-free assembly