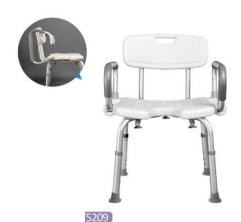

### 5301

5208

> Latex-free rubber tips > With shower holder

> Adjustable height aluminum frame > Arms provide support for sitting an rising

- > Sturdy aluminum frame
- > Built-in shower holder
- > Stainless steel wall supported plate for durable and safe