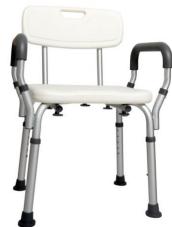

- > Arc blow molding seat, wider for more comfortable
- > Built-in hand held and shower holder
- > Anti-skid tip, safe and strong
- > Foldable frame for easy storage and space saving

- >Detachable arms provide support for sitting an rising
- >U-shape design for cleaning purpose
- >Removable back
- >Height adjustable in 7 increments (8 holes)
- >Aluminum frame

>Tool-free assembly

> Detachable arms provide support for sitting an rising

- > U-shape design for cleaning purpose
- > Removable back
- > Height adjustable in 7 increments (8 holes)
- > Aluminum frame

> Tool-free assembly

- > Height adjustable in 7 increments (8 holes)
- > U-shape design for cleaning purpose
- > Latex-free rubber tips > Aluminum frame
- > Removable back
- > Tool-free assembly