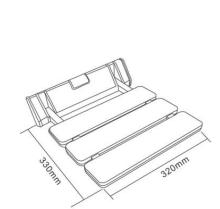

- > Arc blow molding seat, wider for more comfortable
- > Built-in hand held and shower holder
- > Anti-skid tip, safe and strong
- > Foldable frame for easy storage and space saving

- >Detachable arms provide support for sitting an rising
- >U-shape design for cleaning purpose
- >Removable back
- >Height adjustable in 7 increments (8 holes)
- >Aluminum frame

>Tool-free assembly

> Detachable arms provide support for sitting an rising

- > U-shape design for cleaning purpose
- > Removable back
- > Height adjustable in 7 increments (8 holes)
- > Aluminum frame

> Tool-free assembly

- > Height adjustable in 7 increments (8 holes)
- > U-shape design for cleaning purpose
- > Latex-free rubber tips > Aluminum frame
- > Removable back
- > Tool-free assembly