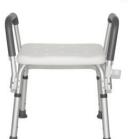

# Shower chair roduct display >>>

>Adjustable height aluminum frame >Arc blow molding seat, wider for more comfortable >Built-in hand held and shower holder

>Anti-skid tip, safe and strong

> Adjustable height aluminum frame

- > Arc blow molding seat, wider for more comfortable
- > Built-in hand held and shower holder
- > Anti-skid tip, safe and strong
- > Foldable frame for easy storage and space saving

- >Detachable arms provide support for sitting an rising
- >U-shape design for cleaning purpose
- >Removable back
- >Height adjustable in 7 increments (8 holes)
- >Aluminum frame

>Tool-free assembly

> Detachable arms provide support for sitting an rising

- > U-shape design for cleaning purpose
- > Removable back
- > Height adjustable in 7 increments (8 holes)
- > Aluminum frame

> Tool-free assembly

HS-01N

- >Adjustable height aluminum frame
- >Arc blow molding seat, wider for more comfortable
- >Built-in hand held and shower holder
- >Latex-free rubber tips

- >Adjustable height aluminum frame
- >Latex-free rubber tips >With shower holder