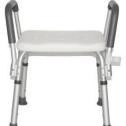

# Shower chair roduct display >>>

>Adjustable height aluminum frame >Arc blow molding seat, wider for more comfortable >Built-in hand held and shower holder

>Anti-skid tip, safe and strong

> Adjustable height aluminum frame

HS-01N

- >Adjustable height aluminum frame
- >Arc blow molding seat, wider for more comfortable
- >Built-in hand held and shower holder
- >Latex-free rubber tips

- >Adjustable height aluminum frame
- >Latex-free rubber tips >With shower holder