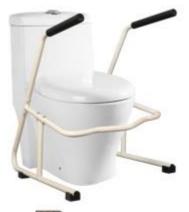

### 1211

- > Aluminium bathroom safety frame
- > Sturdy frame with heavy duty bearing
- > Simply and easy assembly