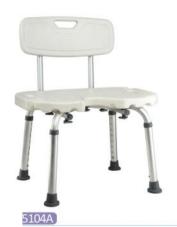

- > Arc blow molding seat, wider for more comfortable
- > Built-in hand held and shower holder
- > Anti-skid tip, safe and strong
- > Foldable frame for easy storage and space saving

- >Detachable arms provide support for sitting an rising
- >U-shape design for cleaning purpose
- >Removable back
- >Height adjustable in 7 increments (8 holes)
- >Aluminum frame

>Tool-free assembly

> Detachable arms provide support for sitting an rising

- > U-shape design for cleaning purpose
- > Removable back
- > Height adjustable in 7 increments (8 holes)
- > Aluminum frame

> Tool-free assembly

- > Height adjustable in 7 increments (8 holes)
- > U-shape design for cleaning purpose
- > Latex-free rubber tips > Aluminum frame
- > Removable back
- > Tool-free assembly