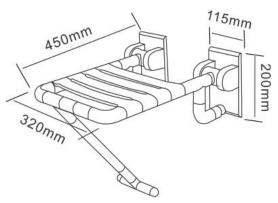

# Shower chair roduct display >>>

>Adjustable height aluminum frame >Arc blow molding seat, wider for more comfortable >Built-in hand held and shower holder

>Anti-skid tip, safe and strong

> Adjustable height aluminum frame

- > Arc blow molding seat, wider for more comfortable
- > Built-in hand held and shower holder
- > Anti-skid tip, safe and strong
- > Foldable frame for easy storage and space saving

- >Detachable arms provide support for sitting an rising
- >U-shape design for cleaning purpose
- >Removable back
- >Height adjustable in 7 increments (8 holes)
- >Aluminum frame