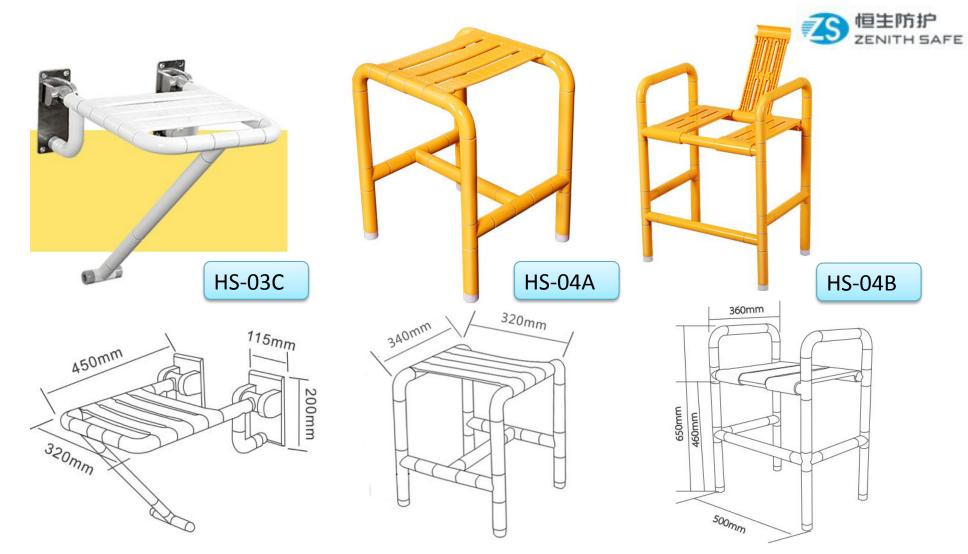

# Shower chair roduct display >>>

>Adjustable height aluminum frame >Arc blow molding seat, wider for more comfortable >Built-in hand held and shower holder

>Anti-skid tip, safe and strong

> Adjustable height aluminum frame

- > Arc blow molding seat, wider for more comfortable
- > Built-in hand held and shower holder
- > Anti-skid tip, safe and strong
- > Foldable frame for easy storage and space saving

- >Detachable arms provide support for sitting an rising
- >U-shape design for cleaning purpose
- >Removable back
- >Height adjustable in 7 increments (8 holes)
- >Aluminum frame

>Tool-free assembly

> Detachable arms provide support for sitting an rising

- > U-shape design for cleaning purpose
- > Removable back
- > Height adjustable in 7 increments (8 holes)
- > Aluminum frame

> Tool-free assembly