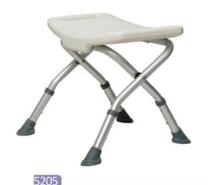

HS-01N

- >Adjustable height aluminum frame
- >Arc blow molding seat, wider for more comfortable
- >Built-in hand held and shower holder
- >Latex-free rubber tips

- >Adjustable height aluminum frame
- >Latex-free rubber tips >With shower holder