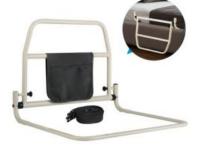

#### 9101

- > Univeral bedral design
- > Foldable for space saving
- > High quality, sturdy and safety frame
- > With storage bag
- > With safety belt

Padded Seat for Walker

Plastic Seat for Walker

Dinning board for Wheelchair