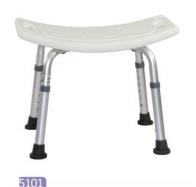

# Shower chair roduct display >>>

>Adjustable height aluminum frame >Arc blow molding seat, wider for more comfortable >Built-in hand held and shower holder

>Anti-skid tip, safe and strong

> Adjustable height aluminum frame

- > Arc blow molding seat, wider for more comfortable
- > Built-in hand held and shower holder
- > Anti-skid tip, safe and strong
- > Foldable frame for easy storage and space saving

- >Detachable arms provide support for sitting an rising
- >U-shape design for cleaning purpose
- >Removable back
- >Height adjustable in 7 increments (8 holes)
- >Aluminum frame

>Tool-free assembly

> Detachable arms provide support for sitting an rising

- > U-shape design for cleaning purpose
- > Removable back
- > Height adjustable in 7 increments (8 holes)
- > Aluminum frame

> Tool-free assembly

HS-01N

- >Adjustable height aluminum frame
- >Arc blow molding seat, wider for more comfortable
- >Built-in hand held and shower holder
- >Latex-free rubber tips

- >Adjustable height aluminum frame
- >Latex-free rubber tips >With shower holder