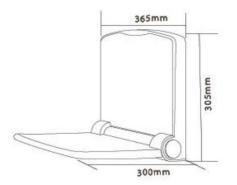

# Shower chair roduct display >>>

>Adjustable height aluminum frame >Arc blow molding seat, wider for more comfortable >Built-in hand held and shower holder

>Anti-skid tip, safe and strong

> Adjustable height aluminum frame

- > Arc blow molding seat, wider for more comfortable
- > Built-in hand held and shower holder
- > Anti-skid tip, safe and strong
- > Foldable frame for easy storage and space saving

- >Detachable arms provide support for sitting an rising
- >U-shape design for cleaning purpose
- >Removable back
- >Height adjustable in 7 increments (8 holes)
- >Aluminum frame

>Tool-free assembly

> Detachable arms provide support for sitting an rising

- > U-shape design for cleaning purpose
- > Removable back
- > Height adjustable in 7 increments (8 holes)
- > Aluminum frame

> Tool-free assembly