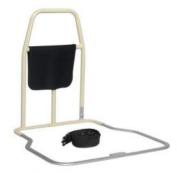

#### 9100

- >Univeral bedral design
- >High quality, sturdy and safety frame >With storage bag
- >With safety belt