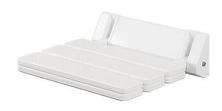

# Shower chair roduct display >>>

>Adjustable height aluminum frame >Arc blow molding seat, wider for more comfortable >Built-in hand held and shower holder

>Anti-skid tip, safe and strong

> Adjustable height aluminum frame

- > Arc blow molding seat, wider for more comfortable
- > Built-in hand held and shower holder
- > Anti-skid tip, safe and strong
- > Foldable frame for easy storage and space saving

- >Detachable arms provide support for sitting an rising
- >U-shape design for cleaning purpose
- >Removable back
- >Height adjustable in 7 increments (8 holes)
- >Aluminum frame