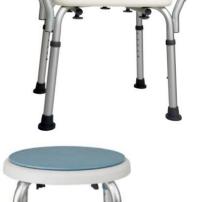

# Shower chair roduct display >>>

>Adjustable height aluminum frame >Arc blow molding seat, wider for more comfortable >Built-in hand held and shower holder

>Anti-skid tip, safe and strong

> Adjustable height aluminum frame

- > Arc blow molding seat, wider for more comfortable
- > Built-in hand held and shower holder
- > Anti-skid tip, safe and strong
- > Foldable frame for easy storage and space saving

- >Detachable arms provide support for sitting an rising
- >U-shape design for cleaning purpose
- >Removable back
- >Height adjustable in 7 increments (8 holes)
- >Aluminum frame

>Tool-free assembly

> Detachable arms provide support for sitting an rising

- > U-shape design for cleaning purpose
- > Removable back
- > Height adjustable in 7 increments (8 holes)
- > Aluminum frame

> Tool-free assembly

### >Adjustable height aluminum frame

>Round seat with spinning panel >Latex-free rubber tips

5102

>Great for use in small areas