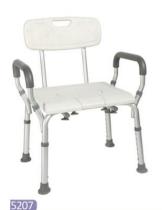

- > Arc blow molding seat, wider for more comfortable
- > Built-in hand held and shower holder
- > Anti-skid tip, safe and strong
- > Foldable frame for easy storage and space saving

- >Detachable arms provide support for sitting an rising
- >U-shape design for cleaning purpose
- >Removable back
- >Height adjustable in 7 increments (8 holes)
- >Aluminum frame

>Tool-free assembly

> Detachable arms provide support for sitting an rising

- > U-shape design for cleaning purpose
- > Removable back
- > Height adjustable in 7 increments (8 holes)
- > Aluminum frame

> Tool-free assembly