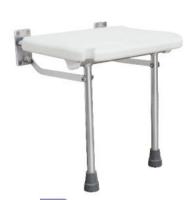

### 5301

5208

> Latex-free rubber tips > With shower holder

> Adjustable height aluminum frame > Arms provide support for sitting an rising

- > Sturdy aluminum frame
- > Built-in shower holder
- > Stainless steel wall supported plate for durable and safe