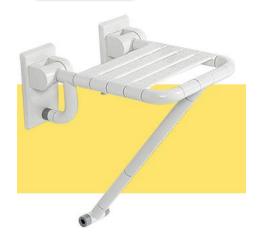

# Shower chair roduct display >>>

>Adjustable height aluminum frame >Arc blow molding seat, wider for more comfortable >Built-in hand held and shower holder

>Anti-skid tip, safe and strong

> Adjustable height aluminum frame

- > Arc blow molding seat, wider for more comfortable
- > Built-in hand held and shower holder
- > Anti-skid tip, safe and strong
- > Foldable frame for easy storage and space saving

- >Detachable arms provide support for sitting an rising
- >U-shape design for cleaning purpose
- >Removable back
- >Height adjustable in 7 increments (8 holes)
- >Aluminum frame