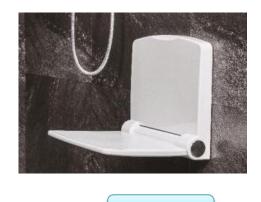

### >Adjustable height aluminum frame

>Round seat with spinning panel >Latex-free rubber tips

5102

>Great for use in small areas

### 5301

5208

> Latex-free rubber tips > With shower holder

> Adjustable height aluminum frame > Arms provide support for sitting an rising

- > Sturdy aluminum frame
- > Built-in shower holder
- > Stainless steel wall supported plate for durable and safe